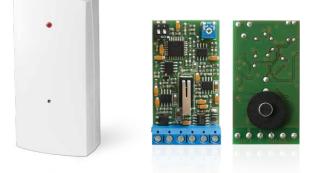

## GLASS BREAK DETECTOR

GS1 CONFORM TO EN 50131

| Technical Features    |                     |
|-----------------------|---------------------|
|                       | <b>GS</b> 1         |
| POWER SUPPLY          | 13.8 Vdc            |
| CONSUMPTION           | 15 mA               |
| RANGE MICROPHONE      | 8 mt                |
| ALARM TIME            | 2''                 |
| ANTIOPENING TAMPER    | YES                 |
| RFI PROTECTION        | 30 V/m              |
| DIGITAL ANALYSIS      | YES                 |
| HOUSING               | ABS                 |
| OPERATING TEMPERATURE | from -10°C to +40°C |
| DIMENSIONS            | 37 x 78 x 21 mm     |

**GS1** is a microphone glass break detector. It is equipped with filters that allow to determinate different types of glass breakage. It has a range of about 8 meters, and can be installed in any position without compromising efficiency. **Available colours:** white, dark brown **Order Codes:** 